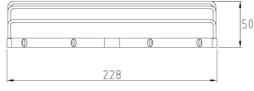

Rounded Corners and Edges for Safety

#### Mounting

 Surface Mount Visible Fix - 77mm C to C (63mm in from rear)

#### Dimensions

228mmW x 50mmH x 168mmD

#### Finish

Bright Chrome

### **Installation Guidelines**

- May be subject to Australian Building Code Regulations for able bodied and/or disabled use.
- Fixings and anchors are not included with the units and are the responsibility of the installer to appropriately fix the unit to the wall.
- 1. Locate fixing position on wall or tile and mark using mounting holes, ensuring basket is level.
- Drill holes and loosely secure unit to wall surface using appropriate screws and wall plugs.
- **3.** Check the unit is level and tighten screws to finish installation.
- Note: Apply ample silicone around the fixings to avoid water ingress.





The technical recommendations contained in this document are necessarily of a general nature and should not be relied on for specific applications without first securing competent advice. Whilst Metlam Australia Pty Ltd has taken all reasonable steps to ensure the information contained herein is accurate and current, it does not warrant the accuracy or completeness of the information and does not accept liability for errors or omissions. Any Commercial product should only be installed by a competent tradesperson and serviced/maintained by knowledgeable janitorial staff or competent people. Metlam Australia accepts no responsibility for any damage to product, walls or fixtures due to incorrect installation or maintenance of any of their products.

The photographs and line drawings of the