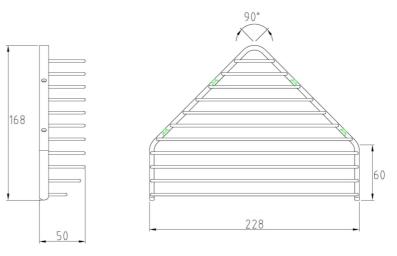

#### Dimensions

228mmW x 50mmH x 168mmD

#### Mounting

 Surface Mount Visible Fix - 77mm C to C (63mm in from rear)